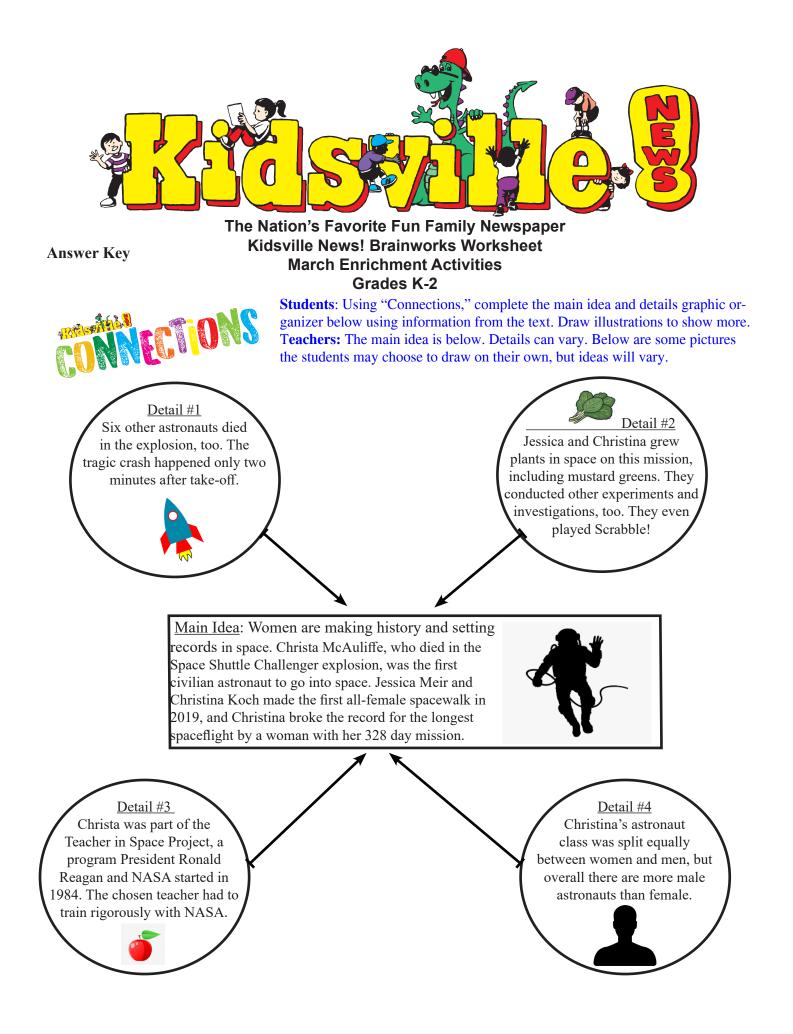

-----------------------------------------------------------|
| Events               | True or False?                                                                                                      |
| Ham spent 14 minutes |                                                                                                                     |

He went to live at the National Zoo in Washington, D.C.

Ham was taken from his mother.

The chimp was moved to the South Carolina zoo where he lived the remainder \_\_\_\_\_ of his life.

Ham went through space training with \_\_\_\_\_ other chimpanzees.

Ham lived his early life in an enclosure.

Ham was launched into space from Cape Canaveral, Florida.

The chimp's space capsule hurdled back into Earth's atmosphere and landed in the mountains.





| Image: State of the state | s Worksheet                                      |
|------------------------------------------------------------------------------------------------------------------------------------------------------------------------------------------------------------------------------------------------------------------------------------------------------------------------------------------------------------------------------------------------------------------------------------------------------------------------------------------------------------------------------------------------------------------------------------------------------------------------------------------------------------------------------------------------------------------------------------------