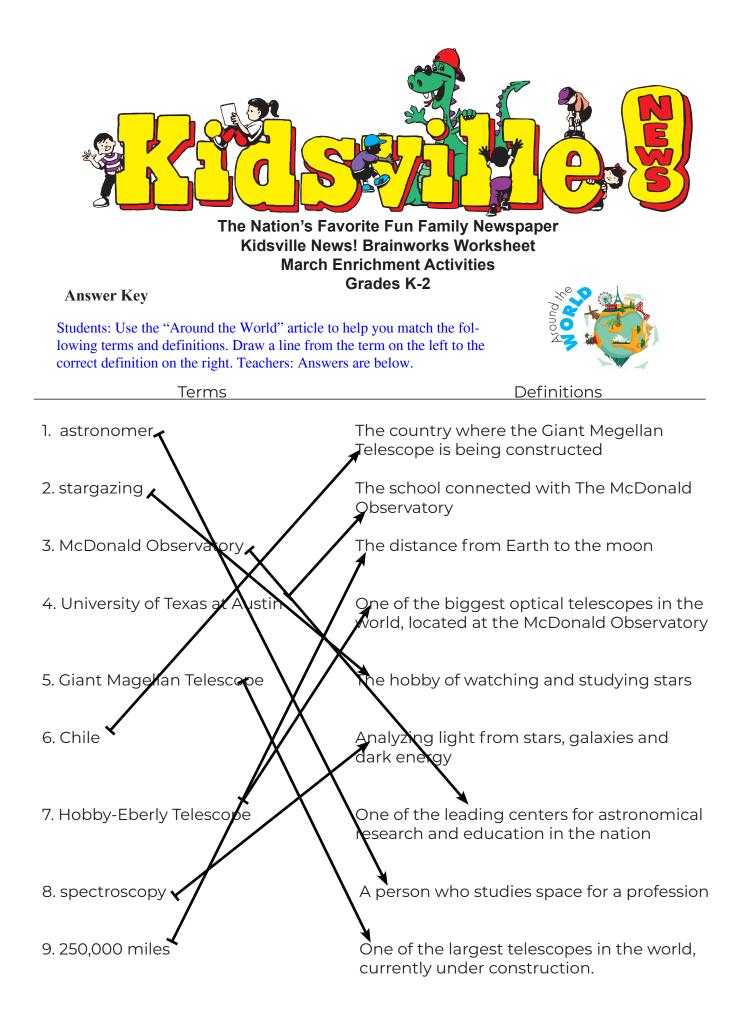

| <image/> <image/> <image/> <image/> <image/> <image/> |                                                                                         |  |
|-------------------------------------------------------|-----------------------------------------------------------------------------------------|--|
| Terms                                                 | Definitions                                                                             |  |
| 1. astronomer                                         | The country where the Giant Megellan<br>Telescope is being constructed                  |  |
| 2. stargazing                                         | The school connected with The McDonald<br>Observatory                                   |  |
| 3. McDonald Observatory                               | The distance from Earth to the moon                                                     |  |
| 4. University of Texas at Austin                      | One of the biggest optical telescopes in the world, located at the McDonald Observatory |  |
| 5. Giant Magellan Telescope                           | The hobby of watching and studying stars                                                |  |
| 6. Chile                                              | Analyzing light from stars, galaxies and dark energy                                    |  |
| 7. Hobby-Eberly Telescope                             | One of the leading centers for astronomical research and education in the nation        |  |
| 8. spectroscopy                                       | People who study the space for their job                                                |  |
| 9. 250,000 miles                                      | One of the largest telescopes in the world, currently under construction.               |  |